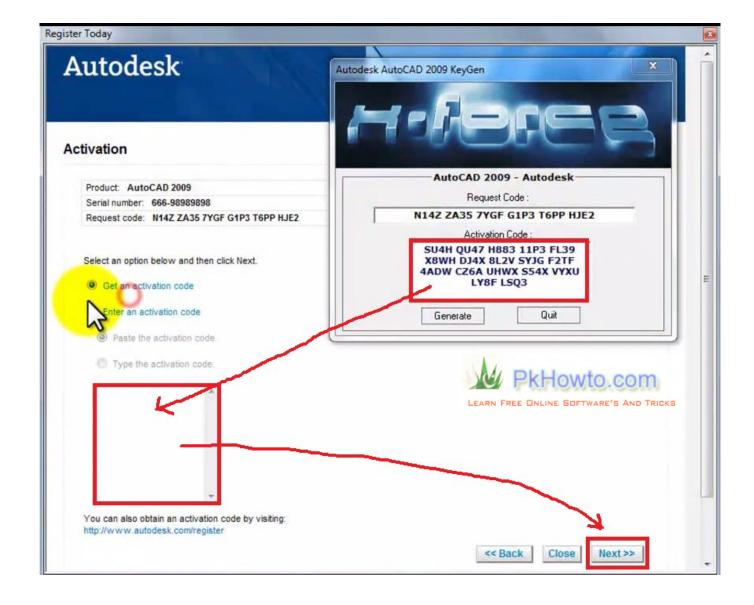

perhaps it isnt a limitation it could be that the tester simply did not activate this particular feature. Activation MatchMover 2006 ->>> http://bit.ly/3892tQBorg/2006/07/realvizs-mmtrack-free-to-autodesk-3ds.