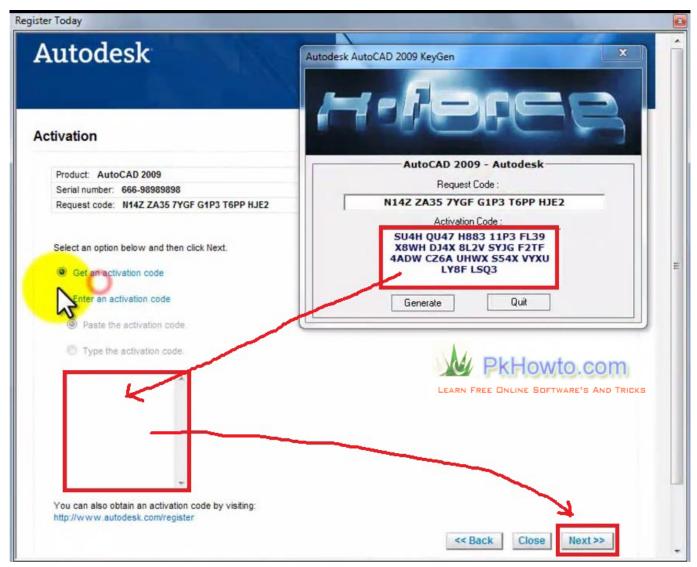

perhaps it isnt a limitation it could be that the tester simply did not activate this particular feature. Activation MatchMover 2006 ->>> http://bit.ly/3892tQBorg/2006/07/realvizs-mmtrack-free-to-autodesk-3ds.